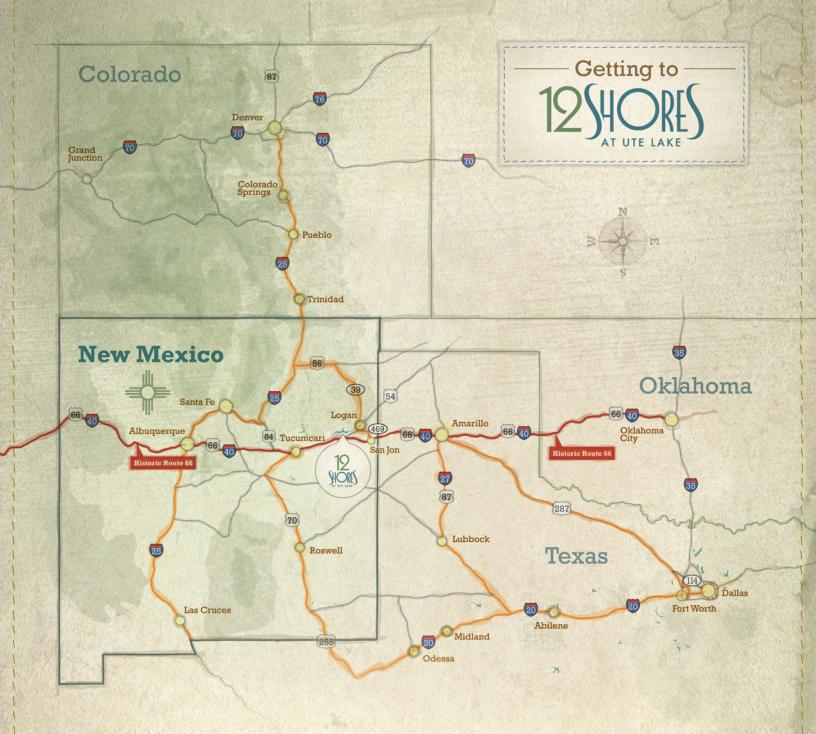

## From Dallas:

- Take TX-114 West approximately 38 miles, then merge onto US-287 North.
- Follow US-287 North towards Amarillo for approximately 301 miles.
- Merge onto I-40 West and drive approximately 81 miles.
- Take exit 369 and merge onto NM-392 North and drive approximately 15.8 miles.
- Turn right onto NM-469 North and drive approximately 12 miles.
- Turn left onto US-54 West towards the town of Tucumcari.
- Continue traveling about 7 miles and turn right on Mine Canyon Road.
- Follow Mine Canyon Road approximately 2.5 miles to 12 Shores.
- Check-in at the entry gate and a member of the 12 Shores staff will direct you to the Clubhouse.