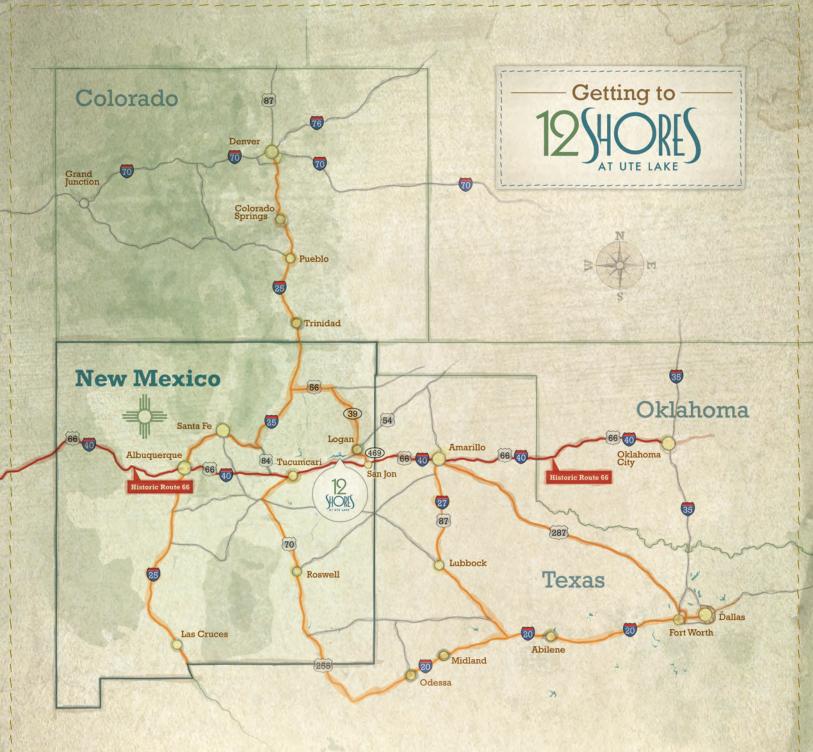

## From Denver:

- Take I-25 South approximately 40 miles past the Colorado/New Mexico Border to the Hwy 56/Springer exit (the first Springer exit).
- Take a left over the highway and then turn right towards the center of town.
- Turn left onto Hwy 56 and then at the intersection (Route 56), turn left.
- Take Hwy 56 East approximately 20 miles, then turn right onto Hwy 39 and take a right (south).
- Take Hwy 39 South, through the towns of Roy and Masquero (approximately 94 miles to the town of Logan).
- At Hwy 54 turn right.
- Approximately 9 miles past Logan, turn right onto Mine Canyon Road.
- Follow Mine Canyon Road approximately 2.5 miles to 12 Shores.
- Check-in at the entry gate and a member of the 12 Shores team will direct you to the clubhouse.